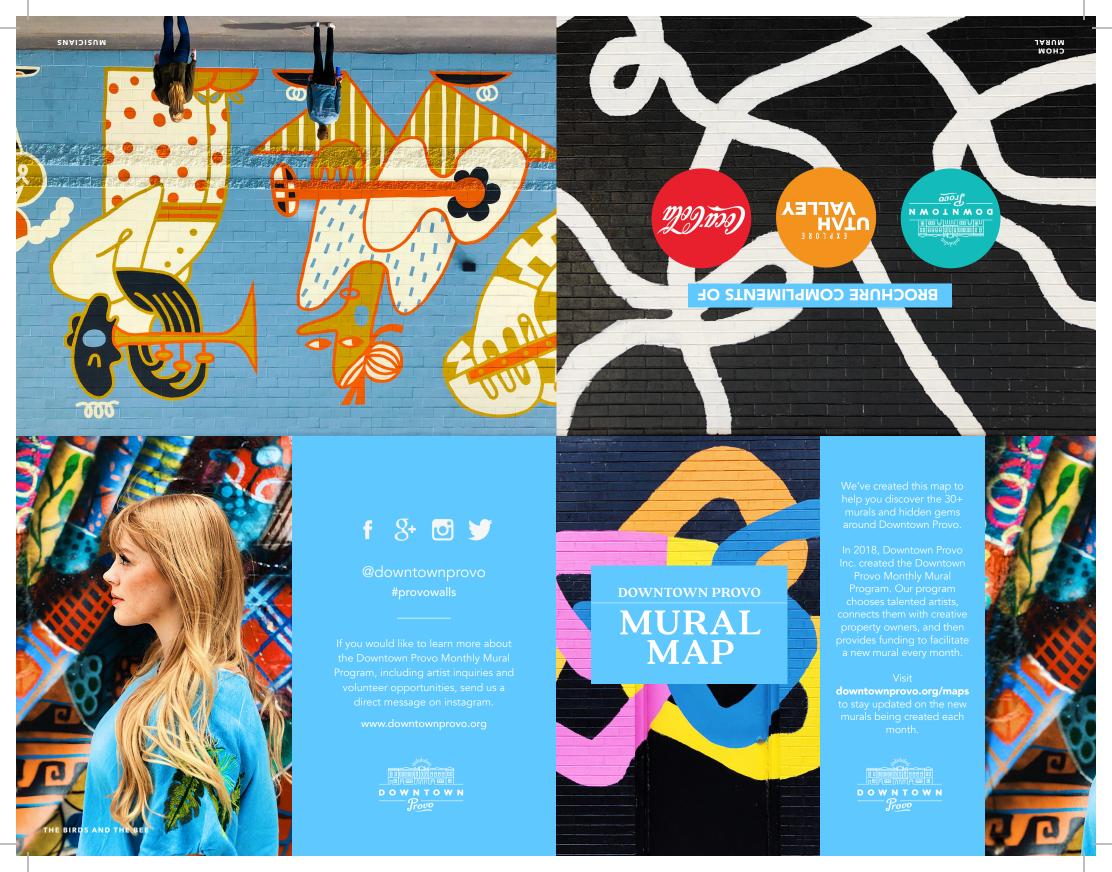

## DOWNTOWN PROVO MURAL GUIDE

- Leuven Provo Bike
   470 w CENTER ST | Tucked back
   between foxglove flowers and
   rent-a-center.
- 2. Pioneer Book | 450 W CENTER ST (BUILDING FRONT)
- 3. Bug | 384 w CENTER ST (EAST SIDE) By BYU Design▲
- 4. Mountain | 295 w CENTER ST (SOUTH SIDE) By Havoc Hendricks
- 5. Ruel | 247 w CENTER ST By Ruel Brown ▲
- 6. One Time In Provo | 250 w CENTER ST | By Alex Vaughn
- 7. Fish Kiss | 32 s FREEDOM BLVD By Madi Mykal Tilton

- 8. Liminal | 44 s FREEDOM BLVD By Gold Hand Sign
- 9. Fort Utah | 187 w CENTER ST By Asen Balakchiev
- 10. Tree Climbers | 198 w CENTER ST | By Colby Sanford ▲
- 11. The Birds and the Bee
  163 w CENTER ST | Painted by
  London artist Louis Masai
- 12. The Best Gift Is You | 52 N 100 w | By Dallas Clayton
- 13. Color Block Wall | 150s 100w By Reid Robinson
- **14.** Albert Einstein Pixel | 150 s 100 w | By Tute Genomics
- 15. Guru's | 45 e center st (NORTH SIDE OF BUSINESS)

- 16. The Dialogue With ▲
  Everything | 117 N UNIVERSITY
  AVE (SOUTH SIDE) | By Jake Reedy
- 17. Buffalo | 40 w 100 N (NORTH SIDE) | By Hayley Barry and Layton Scarbrough ▲
- **18.** The Empress | 145 N UNIVERSITY (WEST SIDE) By Haily South ▲
- 19. What Are You Waiting For 145 N UNIVERSITY AVE (NORTH SIDE) By The House that Lars Built
- 20. Faces of Provo ▲

  163 N UNIVERSITY AVE | By The
  Neighborhood Art Center
- **21. Musicians** | 39 w 200 N By Ainsley Romero ▲
- 22. Ancestry | 43 € 200 N (EAST ▲ SIDE) | By Ancestry UX team

- **23.** Hav House | 275 N UNIVERSITY AVE | By Laura Hendricks ▲
- **24. CHOM** | 45 w 300 N By AIGA BYU ▲
- **25.** Shapes\* | 463 N UNIVERSITY AVE (PARKING LOT) | By Alex Vaughn ▲
- **26.** Tom Nox\* | 164 w 500 N By Jefferson Jasper ▲
- 27-28. Bright Building Ramp\* 25 w 400 s | By Laura and Hayoc Hendricks
- **29. Ike\*** | 160 w 500 s By Ike Bushman
- **30.** Tiger\* | 82 w 500 s (WEST SIDE)
  Painted by Billy Hensler
- 31. This Is Our Home\*
  111 w 600 s | By BYU Design
- **32.** Startup Hallway\* | 111 w 600 s (INSIDE) | By Megan Arne ▲

- 33. Roadrunner\* | 148 w 600 s (SOUTH SIDE) By Rafael & Chase Studios ▲
- **34.** Scooter\* | 302 s 500 w | North side of The Scooter Lounge
- 35. Maeser Park\* | 1600 s 500 E By Alex Vaughn
- 36. Provo Bicycle Collective\* 397 E 200 N (EAST SIDE) | By George Patterson
- **37. Bill Harris\*** | 144 w 400 s By Lady Bright Studios ▲
- 38. Western | 283 N UNIVERSITY AVE By Smock & Roll
- 39. Smock & Roll | 261 N UNIVERSITY AVE (WEST SIDE) By Smock & Roll
- **40.** Better Together | 148 N 100 W By Chelsea Blosil
- **41. Provo Towne Square** | 98 N 100 w By Haley Carrington

- **42.** The Social | 65 N UNIVERSITY AVE HALLWAY By Christianna Osborn
- **43. BYU Creators** | 43 E 200 N By BYU Creators Group
- **44. Real Tamales\*** | 610 w CENTER ST By Alan Filoteo
- **45.** Horse\* | 233 w 300 s By Billly Hensler