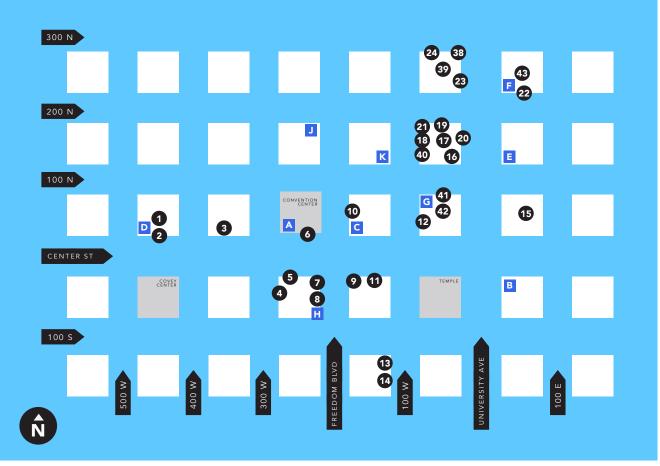

## DOWNTOWN PROVO MURAL GUIDE

- Leuven Provo Bike
   470 w CENTER ST | Tucked back
   between foxglove flowers and
   rent-a-center.
- 2. Pioneer Book | 450 W CENTER ST (BUILDING FRONT)
- 3. Bug | 384 w CENTER ST (EAST SIDE) By BYU Design▲
- 4. Mountain | 295 w CENTER ST (SOUTH SIDE) By Havoc Hendricks
- 5. Ruel | 247 w CENTER ST By Ruel Brown ▲
- 6. One Time In Provo | 250 w CENTER ST | By Alex Vaughn
- 7. Fish Kiss | 32 s FREEDOM BLVD By Madi Mykal Tilton

- 8. Liminal | 44 s FREEDOM BLVD By Gold Hand Sign
- 9. Fort Utah | 187 w CENTER ST By Asen Balakchiev
- 10. Tree Climbers | 198 w CENTER ST | By Colby Sanford ▲
- 11. The Birds and the Bee
  163 w CENTER ST | Painted by
  London artist Louis Masai
- 12. The Best Gift Is You | 52 N 100 w | By Dallas Clayton
- 13. Color Block Wall | 150s 100w By Reid Robinson
- **14.** Albert Einstein Pixel | 150 s 100 w | By Tute Genomics
- 15. Guru's | 45 e center st (NORTH SIDE OF BUSINESS)

- 16. The Dialogue With ▲
  Everything | 117 N UNIVERSITY
  AVE (SOUTH SIDE) | By Jake Reedy
- 17. Buffalo | 40 w 100 N (NORTH SIDE) | By Hayley Barry and Layton Scarbrough ▲
- **18.** The Empress | 145 N UNIVERSITY (WEST SIDE) By Haily South ▲
- 19. What Are You Waiting For 145 N UNIVERSITY AVE (NORTH SIDE) By The House that Lars Built
- 20. Faces of Provo ▲

  163 N UNIVERSITY AVE | By The
  Neighborhood Art Center
- **21. Musicians** | 39 w 200 N By Ainsley Romero ▲
- 22. Ancestry | 43 € 200 N (EAST ▲ SIDE) | By Ancestry UX team

- **23.** Hav House | 275 N UNIVERSITY AVE | By Laura Hendricks ▲
- **24. CHOM** | 45 w 300 N By AIGA BYU ▲
- **25.** Shapes\* | 463 N UNIVERSITY AVE (PARKING LOT) | By Alex Vaughn ▲
- **26.** Tom Nox\* | 164 w 500 N By Jefferson Jasper ▲
- 27-28. Bright Building Ramp\* 25 w 400 s | By Laura and Hayoc Hendricks
- **29. Ike\*** | 160 w 500 s By Ike Bushman
- **30.** Tiger\* | 82 w 500 s (WEST SIDE)
  Painted by Billy Hensler
- 31. This Is Our Home\*
  111 w 600 s | By BYU Design
- **32.** Startup Hallway\* | 111 w 600 s (INSIDE) | By Megan Arne ▲

- 33. Roadrunner\* | 148 w 600 s (SOUTH SIDE) By Rafael & Chase Studios ▲
- **34.** Scooter\* | 302 s 500 w | North side of The Scooter Lounge
- 35. Maeser Park\* | 1600 s 500 E By Alex Vaughn
- 36. Provo Bicycle Collective\* 397 E 200 N (EAST SIDE) | By George Patterson
- **37. Bill Harris\*** | 144 w 400 s By Lady Bright Studios ▲
- 38. Western | 283 N UNIVERSITY AVE By Smock & Roll
- 39. Smock & Roll | 261 N UNIVERSITY AVE (WEST SIDE) By Smock & Roll
- **40.** Better Together | 148 N 100 W By Chelsea Blosil
- **41. Provo Towne Square** | 98 N 100 w By Haley Carrington

- **42.** The Social | 65 N UNIVERSITY AVE HALLWAY By Christianna Osborn
- **43. BYU Creators** | 43 E 200 N By BYU Creators Group
- **44. Real Tamales\*** | 610 w CENTER ST By Alan Filoteo
- **45.** Horse\* | 233 w 300 s By Billly Hensler